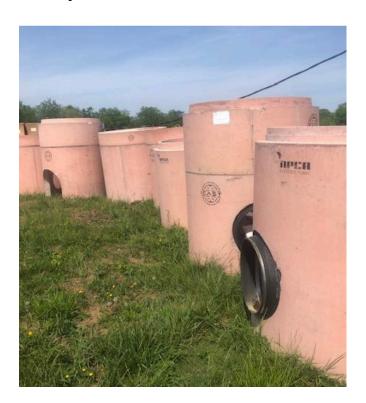

## DESCRIPTION

The Brentwood Equalization Facility in Brentwood, Tennessee, used precast structures in its wastewater management system, integrating Xypex Admix C-500NF Red to combat the harsh chemical environment typical of wastewater treatment.

Selected for its durability, chemical resistance, and waterproofing qualities, Xypex Admix C-500NF Red was added to the precast concrete mix during batching.

A distinctive feature of Xypex Admix C-500NF Red is its red oxide pigment, which facilitates easy identification and ensures the concrete has been treated with Xypex Admix for added assurance.

For further details on how Xypex Admix protects precast concrete, **click here**.