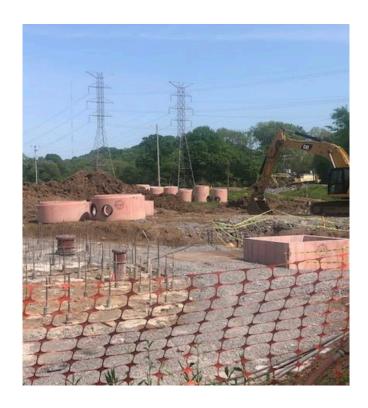

## DESCRIPTION

The Brentwood Equalization Facility in Brentwood, Tennessee, used precast structures in its wastewater management system, integrating Xypex Admix C-500NF Red to combat the harsh chemical environment typical of wastewater treatment.

Selected for its durability, chemical resistance, and waterproofing qualities, Xypex Admix C-500NF Red was added to the precast concrete mix during batching.